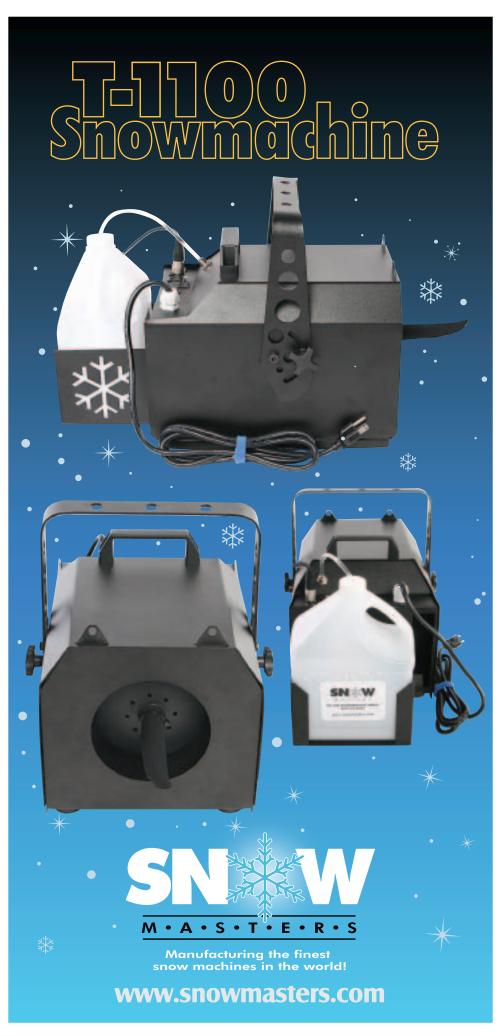

# **SPECIFICATIONS**

Size of Unit: 19.5"L x 10"W x 13"H with Yoke

Weight: 32 pounds

Ship Weight: 32 pounds (40 pounds with fluid)
Material: Steel for brackets and yoke

## **Electrical requirements:**

10 amp, 110v circuits per machine.

Also available in: 100V and 220V

Warm Up Time: Instant Snow

**Noise Levels:** 74 db @ 3 meter (snow machines are

tuned by a professional acoustcian

#### Distance of Snow

**Throw:** 25' to 35' (Starting height of 15')

Width: 8' to 12'

## **Snow Flake Control**

**Size of Flake:** Snowflake can be adjusted by DMX

control, hardwired control or stand

alone controls.

#### **Custom Colors**

**Standard:** Black — Various colors available.

#### **Snow Machine Controls**

Remote Control: 30-foot hardwire controller.

DMX: USITT Standard: 4 Channels

Channel 1 On/Off

Channel 2 Timer Length of Cycle Channel 3 Duration of Cycle Channel 4 Flake Size

## **Pick Points**

**Rig Points:** On top of machines, Yoke

## **Liquid Capacity**

Tank Capacity: One gallon / 4 liters
Snow Production Per Gallon: 1 to 1.5 hr

For Continous Use, Try the Auto Refill Station

TOLL FREE 800-745-8599 TEL: 256-229-5551